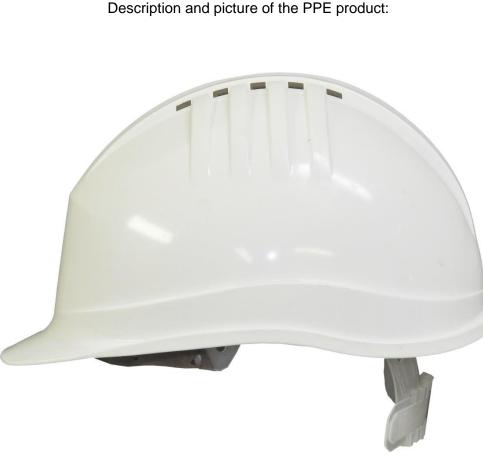

## Industrial safety helmet BBU ® SAFETY type SP 3000

Industrial protective helmet BBU ® SAFETY type SP 3000 with holes for ventilation purposes. Meets the mandatory requirements according to EN 397+A1.