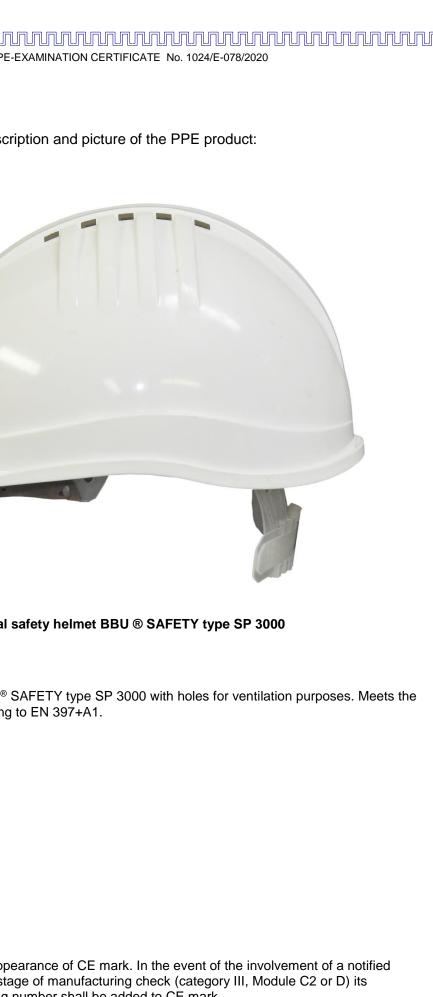

## Industrial safety helmet BBU ® SAFETY type SP 3000

Industrial protective helmet BBU ® SAFETY type SP 3000 with holes for ventilation purposes. Meets the mandatory requirements according to EN 397+A1.